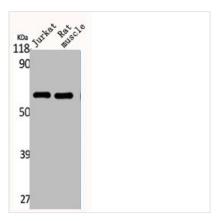

**Image** 

Western Blot analysis of Jurkat RAT-MUSCLE cells using CYP4Z1/2 Polyclonal Antibody