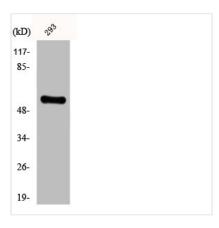

oxylase; 7-alpha-hydroxy-4-cholesten-3-one 12-alpha-hydroxylase; CYPVIIIB1; Cytochrome P450 8B1; Sterol 12-alpha-hydroxylase |
| Immunogen Species          | Homo sapiens (Human)                                                                                                                                                                       |
| Target Names               | CYP8B1                                                                                                                                                                                     |
| _                          |                                                                                                                                                                                            |

**Image** 



Western Blot analysis of 293 cells using CYP8B1 Polyclonal Antibody