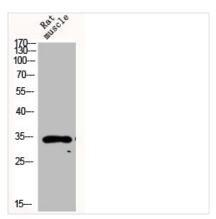

## **CUSABIO TECHNOLOGY LLC**

Western Blot analysis of RAT-MUCLE cells using Cytochrome c1 Polyclonal Antibody