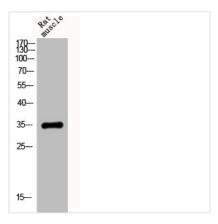

**Image** 

Western Blot analysis of rat-musle cells using Cytochrome c1 Polyclonal Antibody