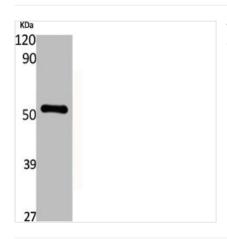

**Image** 

Western Blot analysis of HepG2 cells using Cytokeratin 13 Polyclonal Antibody

Western Blot analysis of various cells using Cytokeratin 13 Polyclonal Antibody