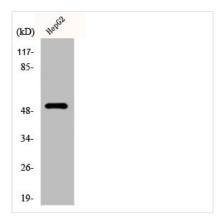

**Image** 

Western Blot analysis of HepG2 cells using Cytokeratin 13 Polyclonal Antibody

Western Blot analysis of various cells using Cytokeratin 13 Polyclonal Antibody