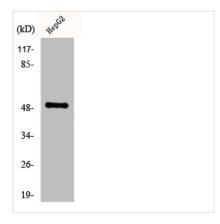

**Image** 

Western Blot analysis of HepG2 cells using Cytokeratin 16 Polyclonal Antibody