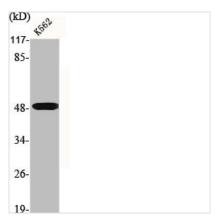

70---55--40---25---15--- Western Blot analysis of K562 cells using D4DR Polyclonal Antibody

## **CUSABIO TECHNOLOGY LLC**

Western Blot analysis of K562 cells using D4DR Polyclonal Antibody