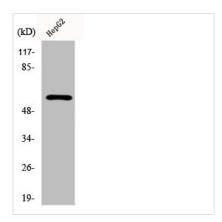

## DAB1 Antibody

| <b>Product Code</b>        | CSB-PA002060                                                                                                          |
|----------------------------|-----------------------------------------------------------------------------------------------------------------------|
| Storage                    | Upon receipt, store at -20°C or -80°C. Avoid repeated freeze.                                                         |
| Uniprot No.                | O75553                                                                                                                |
| Immunogen                  | Synthesized peptide derived from Human Dab1 around the non-phosphorylation site of Y232.                              |
| Raised In                  | Rabbit                                                                                                                |
| Species Reactivity         | Human, Mouse, Rat                                                                                                     |
| <b>Tested Applications</b> | WB, IF, ELISA; WB:1:500-1:2000, IF:1:200-1:1000, ELISA:1:20000                                                        |
| Form                       | Liquid                                                                                                                |
| Conjugate                  | Non-conjugated                                                                                                        |
| Storage Buffer             | Liquid in PBS containing 50% glycerol, 0.5% BSA and 0.02% sodium azide.                                               |
| Purification Method        | The antibody was affinity-purified from rabbit antiserum by affinity-chromatography using epitope-specific immunogen. |
| Isotype                    | IgG                                                                                                                   |
| Alias                      | DAB1; Disabled homolog 1                                                                                              |
| Immunogen Species          | Homo sapiens (Human)                                                                                                  |
| Target Names               | DAB1                                                                                                                  |
| Image                      | Western Blot analysis of 203 cells using Dah1                                                                         |

Western Blot analysis of 293 cells using Dab1 Polyclonal Antibody