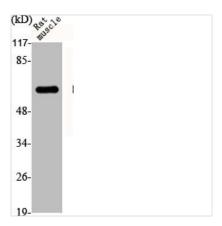

## **CUSABIO TECHNOLOGY LLC**

Western Blot analysis of RAT-MUSCLE cells using Dab1 Polyclonal Antibody