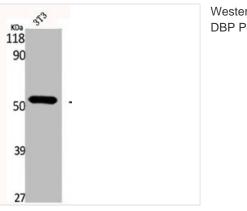

## GC Antibody

| Product Code        | CSB-PA002082                                                                                                              |
|---------------------|---------------------------------------------------------------------------------------------------------------------------|
| Storage             | Upon receipt, store at -20°C or -80°C. Avoid repeated freeze.                                                             |
| Uniprot No.         | P02774                                                                                                                    |
| Immunogen           | Synthesized peptide derived from the Internal region of Human DBP.                                                        |
| Raised In           | Rabbit                                                                                                                    |
| Species Reactivity  | Human,Monkey                                                                                                              |
| Tested Applications | WB, ELISA; WB:1:500-1:2000, ELISA:1:40000                                                                                 |
| Form                | Liquid                                                                                                                    |
| Conjugate           | Non-conjugated                                                                                                            |
| Storage Buffer      | Liquid in PBS containing 50% glycerol, 0.5% BSA and 0.02% sodium azide.                                                   |
| Purification Method | The antibody was affinity-purified from rabbit antiserum by affinity-<br>chromatography using epitope-specific immunogen. |
| lsotype             | lgG                                                                                                                       |
| Alias               | GC; Vitamin D-binding protein; DBP; VDB; Gc-globulin; Group-specific component                                            |
| Immunogen Species   | Homo sapiens (Human)                                                                                                      |
| Target Names        | GC                                                                                                                        |
| Image               | (kD) w <sup>ske</sup><br>170-<br>130-<br>95-                                                                              |

## **CUSABIO TECHNOLOGY LLC**

🕜 Tel: +1-301-363-4651 🛛 🖂 Email: cusabio@cusabio.com 🥥 Website: www.cusabio.com 🍙

Western Blot analysis of NIH-3T3 cells using DBP Polyclonal Antibody