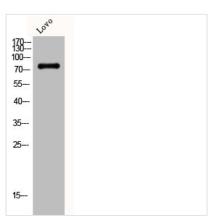

**Image** 

Western Blot analysis of Lovo cells using DGK- $\!\alpha$ Polyclonal Antibody