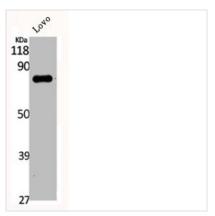

## **CUSABIO TECHNOLOGY LLC**

Western Blot analysis of LOVO cells using DGK- $\alpha$  Polyclonal Antibody