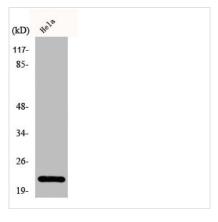

**Image** 

Western Blot analysis of HepG2 cells using Di-Ras1 Polyclonal Antibody