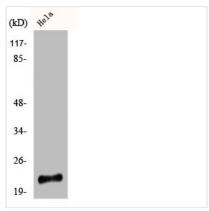

## PARK7 Antibody

| <b>Product Code</b>        | CSB-PA002152                                                                                                          |
|----------------------------|-----------------------------------------------------------------------------------------------------------------------|
| Storage                    | Upon receipt, store at -20°C or -80°C. Avoid repeated freeze.                                                         |
| Uniprot No.                | Q99497                                                                                                                |
| Immunogen                  | Synthesized peptide derived from the Internal region of Human DJ-1.                                                   |
| Raised In                  | Rabbit                                                                                                                |
| Species Reactivity         | Human, Mouse, Rat                                                                                                     |
| <b>Tested Applications</b> | WB, IHC, ELISA; WB:1:500-1:2000, IHC:1:100-1:300, ELISA:1:20000                                                       |
| Form                       | Liquid                                                                                                                |
| Conjugate                  | Non-conjugated                                                                                                        |
| Storage Buffer             | Liquid in PBS containing 50% glycerol, 0.5% BSA and 0.02% sodium azide.                                               |
| Purification Method        | The antibody was affinity-purified from rabbit antiserum by affinity-chromatography using epitope-specific immunogen. |
| Isotype                    | IgG                                                                                                                   |
| Alias                      | PARK7; Protein DJ-1; Oncogene DJ1; Parkinson disease protein 7                                                        |
| Immunogen Species          | Homo sapiens (Human)                                                                                                  |
| Target Names               | PARK7                                                                                                                 |
| Image                      | Western Blot analysis of COLO205 cells using                                                                          |

Western Blot analysis of COLO205 cells using DJ-1 Polyclonal Antibody