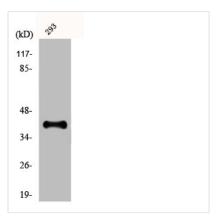

g epitope-specific immunogen. |
| Isotype                    | IgG                                                                                                                   |
| Alias                      | DLX3; Homeobox protein DLX-3                                                                                          |
| Immunogen Species          | Homo sapiens (Human)                                                                                                  |
| Target Names               | DLX3                                                                                                                  |
|                            |                                                                                                                       |

**Image** 



Western Blot analysis of 293 cells using Dlx-3 Polyclonal Antibody