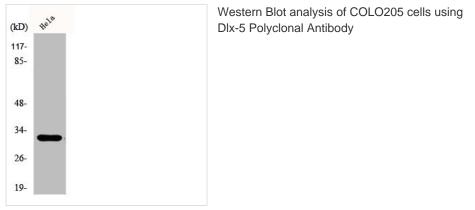

## **DLX5** Antibody

| Product Code        | CSB-PA002158                                                                                                              |
|---------------------|---------------------------------------------------------------------------------------------------------------------------|
| Storage             | Upon receipt, store at -20°C or -80°C. Avoid repeated freeze.                                                             |
| Uniprot No.         | P56178                                                                                                                    |
| Immunogen           | Synthesized peptide derived from the Internal region of Human Dlx-5.                                                      |
| Raised In           | Rabbit                                                                                                                    |
| Species Reactivity  | Human,Mouse,Rat                                                                                                           |
| Tested Applications | WB, IHC, IF, ELISA; WB:1:500-1:2000, IHC:1:100-1:300, IF:1:200-1:1000, ELISA:1:40000                                      |
| Form                | Liquid                                                                                                                    |
| Conjugate           | Non-conjugated                                                                                                            |
| Storage Buffer      | Liquid in PBS containing 50% glycerol, 0.5% BSA and 0.02% sodium azide.                                                   |
| Purification Method | The antibody was affinity-purified from rabbit antiserum by affinity-<br>chromatography using epitope-specific immunogen. |
| lsotype             | IgG                                                                                                                       |
| Alias               | DLX5; Homeobox protein DLX-5                                                                                              |
| Immunogen Species   | Homo sapiens (Human)                                                                                                      |
| Target Names        | DLX5                                                                                                                      |
| Image               | Western Blot analysis of COLO205 cells using                                                                              |