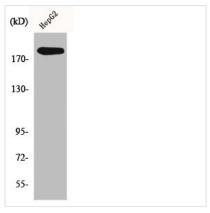

## **POLA1** Antibody

| <b>Product Code</b>        | CSB-PA002170                                                                                                          |
|----------------------------|-----------------------------------------------------------------------------------------------------------------------|
| Storage                    | Upon receipt, store at -20°C or -80°C. Avoid repeated freeze.                                                         |
| Uniprot No.                | P09884                                                                                                                |
| Immunogen                  | Synthesized peptide derived from the N-terminal region of Human DNA pol $\alpha.$                                     |
| Raised In                  | Rabbit                                                                                                                |
| Species Reactivity         | Human                                                                                                                 |
| <b>Tested Applications</b> | WB, ELISA; WB:1:500-1:2000, ELISA:1:20000                                                                             |
| Form                       | Liquid                                                                                                                |
| Conjugate                  | Non-conjugated                                                                                                        |
| Storage Buffer             | Liquid in PBS containing 50% glycerol, 0.5% BSA and 0.02% sodium azide.                                               |
| Purification Method        | The antibody was affinity-purified from rabbit antiserum by affinity-chromatography using epitope-specific immunogen. |
| Isotype                    | IgG                                                                                                                   |
| Product Type               | Polyclonal Antibody                                                                                                   |
| Immunogen Species          | Homo sapiens (Human)                                                                                                  |
| Target Names               | POLA1                                                                                                                 |
| Image                      | Western Blot analysis of HenG2 cells using DNA                                                                        |

Western Blot analysis of HepG2 cells using DNA pol  $\alpha$  Polyclonal Antibody