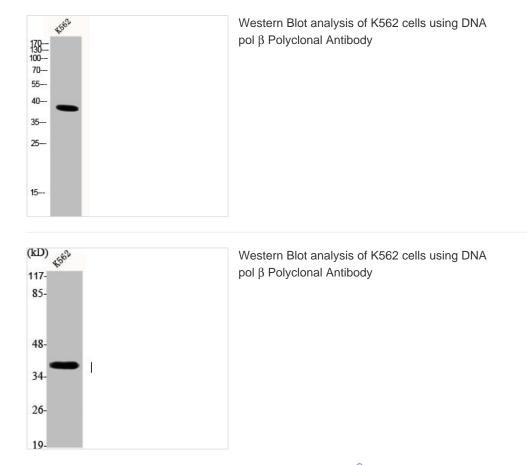

## **POLB** Antibody

| Product Code        | CSB-PA002173                                                                                                              |
|---------------------|---------------------------------------------------------------------------------------------------------------------------|
| Storage             | Upon receipt, store at -20°C or -80°C. Avoid repeated freeze.                                                             |
| Uniprot No.         | P06746                                                                                                                    |
| Immunogen           | Synthesized peptide derived from the C-terminal region of Human DNA pol $\boldsymbol{\beta}.$                             |
| Raised In           | Rabbit                                                                                                                    |
| Species Reactivity  | Human,Mouse,Rat                                                                                                           |
| Tested Applications | WB, IHC, ELISA; WB:1:500-1:2000, IHC:1:100-1:300, ELISA:1:10000                                                           |
| Form                | Liquid                                                                                                                    |
| Conjugate           | Non-conjugated                                                                                                            |
| Storage Buffer      | Liquid in PBS containing 50% glycerol, 0.5% BSA and 0.02% sodium azide.                                                   |
| Purification Method | The antibody was affinity-purified from rabbit antiserum by affinity-<br>chromatography using epitope-specific immunogen. |
| Isotype             | lgG                                                                                                                       |
| Alias               | POLB; DNA polymerase beta                                                                                                 |
| Immunogen Species   | Homo sapiens (Human)                                                                                                      |
| Target Names        | POLB                                                                                                                      |
|                     |                                                                                                                           |