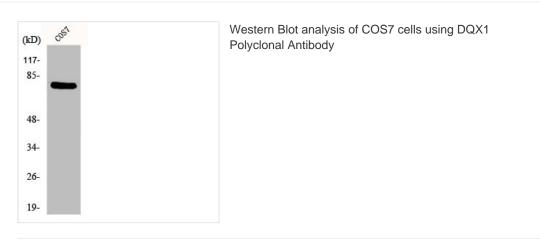

romatography using epitope-specific immunogen. |
| Isotype             | lgG                                                                                                                       |
| Alias               | DQX1; ATP-dependent RNA helicase DQX1; DEAQ box polypeptide 1                                                             |
| Immunogen Species   | Homo sapiens (Human)                                                                                                      |
| Target Names        | DQX1                                                                                                                      |
|                     |                                                                                                                           |

## Image



1