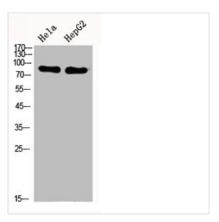

## **CUSABIO TECHNOLOGY LLC**

Western Blot analysis of HELA HepG2 cells using DRP1 Polyclonal Antibody