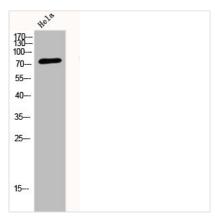

ecies   | Homo sapiens (Human)                                                                                                                                                                                                                             |
| Target Names        | DNM1L                                                                                                                                                                                                                                            |
| Imaga               |                                                                                                                                                                                                                                                  |

**Image** 



Western Blot analysis of HELA cells using DRP1 Polyclonal Antibody



## **CUSABIO TECHNOLOGY LLC**







Western Blot analysis of HELA HepG2 cells using DRP1 Polyclonal Antibody