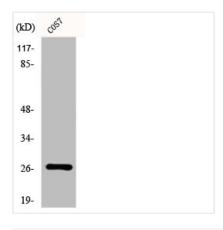

**Image** 

Western Blot analysis of COS7 cells using **DUSP19** Polyclonal Antibody