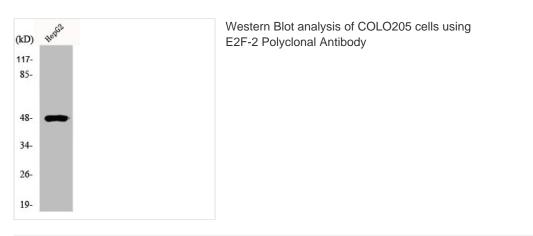

>chromatography using epitope-specific immunogen. |
| Isotype             | lgG                                                                                                                       |
| Alias               | E2F2; Transcription factor E2F2; E2F-2                                                                                    |
| Immunogen Species   | Homo sapiens (Human)                                                                                                      |
| Target Names        | E2F2                                                                                                                      |
|                     |                                                                                                                           |

Image



1