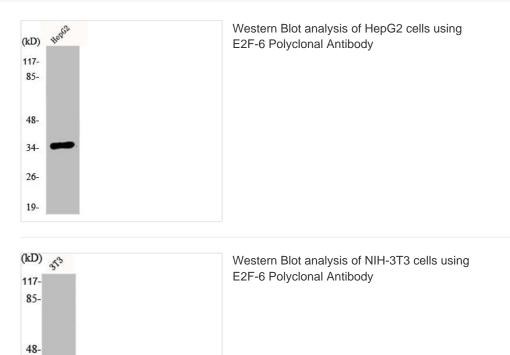

ing epitope-specific immunogen. |
| Isotype             | lgG                                                                                                                       |
| Alias               | E2F6; Transcription factor E2F6; E2F-6                                                                                    |
| Immunogen Species   | Homo sapiens (Human)                                                                                                      |
| Target Names        | E2F6                                                                                                                      |
|                     |                                                                                                                           |

## Image

34-

26-

19-



1



## **CUSABIO TECHNOLOGY LLC**

🕜 Tel: +1-301-363-4651 🛛 🖾 Email: cusabio@cusabio.com 🥃 Website: www.cusabio.com 🧹