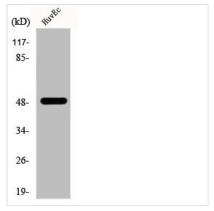

ography using epitope-specific immunogen. |
| Isotype                    | IgG                                                                                                                   |
| Alias                      | EEF1G; EF1G; Elongation factor 1-gamma; EF-1-gamma; eEF-1B gamma                                                      |
| Immunogen Species          | Homo sapiens (Human)                                                                                                  |
| Target Names               | EEF1G                                                                                                                 |
| Image                      | Western Blot analysis of HenG2 cells using EE-1                                                                       |



Western Blot analysis of HepG2 cells using EF-1  $\gamma$  Polyclonal Antibody