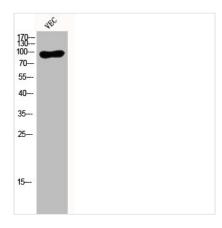

rum by affinity-chromatography using epitope-specific immunogen. |
| Isotype             | IgG                                                                                                                   |
| Alias               | EEF2; EF2; Elongation factor 2; EF-2                                                                                  |
| Immunogen Species   | Homo sapiens (Human)                                                                                                  |
| Target Names        | EEF2                                                                                                                  |
| _                   |                                                                                                                       |

**Image** 



Western Blot analysis of VEC cells using EF-2 Polyclonal Antibody



## **CUSABIO TECHNOLOGY LLC**







Western Blot analysis of various cells using EF-2 Polyclonal Antibody