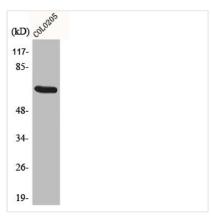

**Image** 

Western Blot analysis of COLO205 cells using EGFL5 Polyclonal Antibody