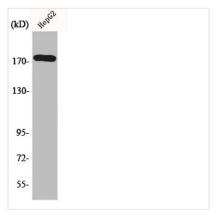

| IgG                                                                                                                             |
| Alias                      | EGFR; ERBB; ERBB1; HER1; Epidermal growth factor receptor; Proto-<br>oncogene c-ErbB-1; Receptor tyrosine-protein kinase erbB-1 |
| Immunogen Species          | Homo sapiens (Human)                                                                                                            |
| Target Names               | EGFR                                                                                                                            |
| Image                      |                                                                                                                                 |

**Image** 



Western Blot analysis of HepG2 cells using EGFR Polyclonal Antibody