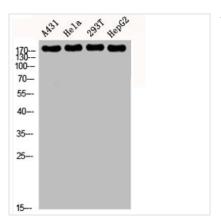

## **CUSABIO TECHNOLOGY LLC**

Western Blot analysis of A431 HELA 293T HepG2 cells using EGFR Polyclonal Antibody