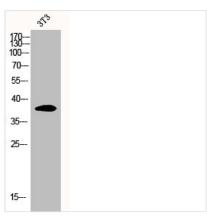

**Image** 

Western Blot analysis of 3T3 cells using eIF2 $\!\alpha$ Polyclonal Antibody