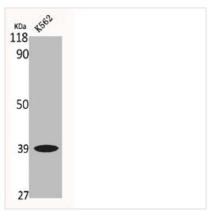

## **CUSABIO TECHNOLOGY LLC**

Western Blot analysis of K562 cells using eIF2 $\!\alpha$ Polyclonal Antibody