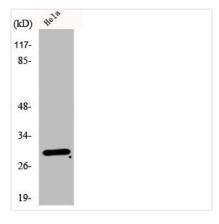

| Immunogen Species          | Homo sapiens (Human)                                                                                                                                                                                                                 |
| Target Names               | EIF3K                                                                                                                                                                                                                                |
| Imago                      |                                                                                                                                                                                                                                      |

**Image** 



Western Blot analysis of HeLa cells using eIF3K Polyclonal Antibody