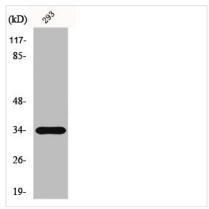

## **ELOVL6** Antibody

| <b>Product Code</b> | CSB-PA002329                                                                                                          |
|---------------------|-----------------------------------------------------------------------------------------------------------------------|
| Storage             | Upon receipt, store at -20°C or -80°C. Avoid repeated freeze.                                                         |
| Uniprot No.         | Q9H5J4                                                                                                                |
| Immunogen           | Synthesized peptide derived from the Internal region of Human ELOVL6.                                                 |
| Raised In           | Rabbit                                                                                                                |
| Species Reactivity  | Human,Mouse,Rat                                                                                                       |
| Tested Applications | WB, ELISA; WB:1:500-1:2000, ELISA:1:10000                                                                             |
| Form                | Liquid                                                                                                                |
| Conjugate           | Non-conjugated                                                                                                        |
| Storage Buffer      | Liquid in PBS containing 50% glycerol, 0.5% BSA and 0.02% sodium azide.                                               |
| Purification Method | The antibody was affinity-purified from rabbit antiserum by affinity-chromatography using epitope-specific immunogen. |
| Isotype             | IgG                                                                                                                   |
| Product Type        | Polyclonal Antibody                                                                                                   |
| Immunogen Species   | Homo sapiens (Human)                                                                                                  |
| Target Names        | ELOVL6                                                                                                                |
| Image               | Western Plot analysis of 202 cells using ELOVI 6                                                                      |

Western Blot analysis of 293 cells using ELOVL6 Polyclonal Antibody