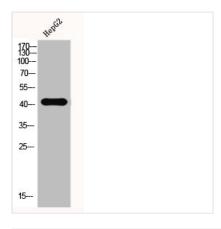

**Image** 

Western Blot analysis of HEPG2-UV cells using **EMMPRIN** Polyclonal Antibody