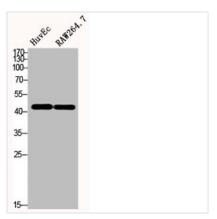

## **CUSABIO TECHNOLOGY LLC**

Western Blot analysis of HuvEc RAW264.7 cells using EMMPRIN Polyclonal Antibody