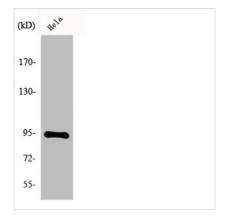

## HSP90B1 Antibody

| <b>Product Code</b> | CSB-PA002347                                                                                                                                                  |
|---------------------|---------------------------------------------------------------------------------------------------------------------------------------------------------------|
| Storage             | Upon receipt, store at -20°C or -80°C. Avoid repeated freeze.                                                                                                 |
| Uniprot No.         | P14625                                                                                                                                                        |
| Immunogen           | Synthesized peptide derived from the C-terminal region of Human Endoplasmin.                                                                                  |
| Raised In           | Rabbit                                                                                                                                                        |
| Species Reactivity  | Human, Mouse                                                                                                                                                  |
| Tested Applications | WB, IHC, IF, ELISA; WB:1:500-1:2000, IHC:1:100-1:300, IF:1:200-1:1000, ELISA:1:20000                                                                          |
| Form                | Liquid                                                                                                                                                        |
| Conjugate           | Non-conjugated                                                                                                                                                |
| Storage Buffer      | Liquid in PBS containing 50% glycerol, 0.5% BSA and 0.02% sodium azide.                                                                                       |
| Purification Method | The antibody was affinity-purified from rabbit antiserum by affinity-chromatography using epitope-specific immunogen.                                         |
| Isotype             | IgG                                                                                                                                                           |
| Alias               | HSP90B1; GRP94; TRA1; Endoplasmin; 94 kDa glucose-regulated protein; GRP-94; Heat shock protein 90 kDa beta member 1; Tumor rejection antigen 1; gp96 homolog |
| Immunogen Species   | Homo sapiens (Human)                                                                                                                                          |
| Target Names        | HSP90B1                                                                                                                                                       |
| Image               | Western Blot analysis of Hella cells using                                                                                                                    |

Western Blot analysis of HeLa cells using Endoplasmin Polyclonal Antibody