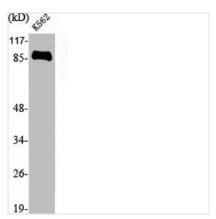

## **CUSABIO TECHNOLOGY LLC**

Western Blot analysis of K562 cells using Endoplasmin Polyclonal Antibody