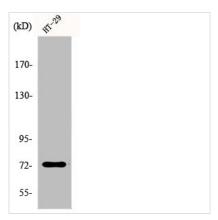

## **EOMES** Antibody

| <b>Product Code</b>        | CSB-PA002351                                                                                                          |
|----------------------------|-----------------------------------------------------------------------------------------------------------------------|
| Storage                    | Upon receipt, store at -20°C or -80°C. Avoid repeated freeze.                                                         |
| Uniprot No.                | O95936                                                                                                                |
| Immunogen                  | Synthesized peptide derived from the N-terminal region of Human EOMES.                                                |
| Raised In                  | Rabbit                                                                                                                |
| Species Reactivity         | Human, Mouse                                                                                                          |
| <b>Tested Applications</b> | WB, ELISA; WB:1:500-1:2000, ELISA:1:10000                                                                             |
| Form                       | Liquid                                                                                                                |
| Conjugate                  | Non-conjugated                                                                                                        |
| Storage Buffer             | Liquid in PBS containing 50% glycerol, 0.5% BSA and 0.02% sodium azide.                                               |
| Purification Method        | The antibody was affinity-purified from rabbit antiserum by affinity-chromatography using epitope-specific immunogen. |
| Isotype                    | IgG                                                                                                                   |
| Alias                      | EOMES; TBR2; Eomesodermin homolog; T-box brain protein 2; T-brain-2; TBR-2                                            |
| Immunogen Species          | Homo sapiens (Human)                                                                                                  |
| Target Names               | EOMES                                                                                                                 |
| Image                      | Western Blot analysis of HenG2 cells using                                                                            |

Western Blot analysis of HepG2 cells using **EOMES** Polyclonal Antibody