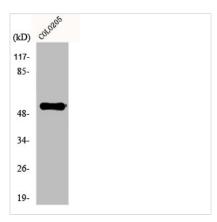

## PTGER4 Antibody

| <b>Product Code</b>        | CSB-PA002354                                                                                                                        |
|----------------------------|-------------------------------------------------------------------------------------------------------------------------------------|
| Storage                    | Upon receipt, store at -20°C or -80°C. Avoid repeated freeze.                                                                       |
| Uniprot No.                | P35408                                                                                                                              |
| Immunogen                  | Synthesized peptide derived from the Internal region of Human EP4.                                                                  |
| Raised In                  | Rabbit                                                                                                                              |
| Species Reactivity         | Human                                                                                                                               |
| <b>Tested Applications</b> | WB, IF, ELISA; WB:1:500-1:2000, IF:1:200-1:1000, ELISA:1:20000                                                                      |
| Form                       | Liquid                                                                                                                              |
| Conjugate                  | Non-conjugated                                                                                                                      |
| Storage Buffer             | Liquid in PBS containing 50% glycerol, 0.5% BSA and 0.02% sodium azide.                                                             |
| Purification Method        | The antibody was affinity-purified from rabbit antiserum by affinity-chromatography using epitope-specific immunogen.               |
| Isotype                    | IgG                                                                                                                                 |
| Alias                      | PTGER4; PTGER2; Prostaglandin E2 receptor EP4 subtype; PGE receptor EP4 subtype; PGE2 receptor EP4 subtype; Prostanoid EP4 receptor |
| Immunogen Species          | Homo sapiens (Human)                                                                                                                |
| Target Names               | PTGER4                                                                                                                              |
| Image                      | Western Blot analysis of COLO205 cells using                                                                                        |

Western Blot analysis of COLO205 cells using EP4 Polyclonal Antibody