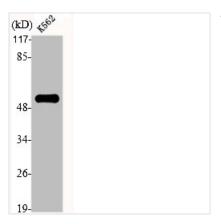

## **CUSABIO TECHNOLOGY LLC**

Western Blot analysis of NIH-3T3 cells using EP4 Polyclonal Antibody