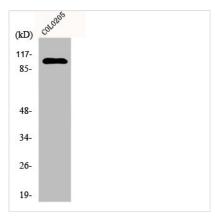

## **EPHA1** Antibody

| Product Code        | CSB-PA002360                                                                                                                                                                            |
|---------------------|-----------------------------------------------------------------------------------------------------------------------------------------------------------------------------------------|
| Storage             | Upon receipt, store at -20°C or -80°C. Avoid repeated freeze.                                                                                                                           |
| Uniprot No.         | P21709                                                                                                                                                                                  |
| Immunogen           | Synthesized peptide derived from the Internal region of Human EphA1.                                                                                                                    |
| Raised In           | Rabbit                                                                                                                                                                                  |
| Species Reactivity  | Human                                                                                                                                                                                   |
| Tested Applications | WB, IHC, IF, ELISA; WB:1:500-1:2000, IHC:1:100-1:300, IF:1:200-1:1000, ELISA:1:20000                                                                                                    |
| Form                | Liquid                                                                                                                                                                                  |
| Conjugate           | Non-conjugated                                                                                                                                                                          |
| Storage Buffer      | Liquid in PBS containing 50% glycerol, 0.5% BSA and 0.02% sodium azide.                                                                                                                 |
| Purification Method | The antibody was affinity-purified from rabbit antiserum by affinity-chromatography using epitope-specific immunogen.                                                                   |
| Isotype             | IgG                                                                                                                                                                                     |
| Alias               | EPHA1; EPH; EPHT; EPHT1; Ephrin type-A receptor 1; hEpha1; EPH tyrosine kinase; EPH tyrosine kinase 1; Erythropoietin-producing hepatoma receptor; Tyrosine-protein kinase receptor EPH |
| Immunogen Species   | Homo sapiens (Human)                                                                                                                                                                    |
| Target Names        | EPHA1                                                                                                                                                                                   |
| Image               | Western Blot analysis of COLO205 cells using                                                                                                                                            |

Western Blot analysis of COLO205 cells using EphA1 Polyclonal Antibody