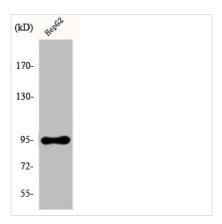

ography using epitope-specific immunogen. |
| Isotype                    | IgG                                                                                                                   |
| Alias                      | EFNA4; EPLG4; LERK4; Ephrin-A4; EPH-related receptor tyrosine kinase ligand 4; LERK-4                                 |
| Immunogen Species          | Homo sapiens (Human)                                                                                                  |
| Target Names               | EFNA4                                                                                                                 |
|                            |                                                                                                                       |



Western Blot analysis of HepG2 cells using Ephrin-A4 Polyclonal Antibody