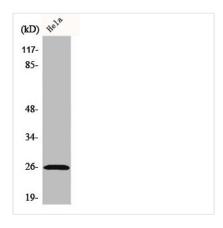

**Image** 

Western Blot analysis of HeLa cells using Ephrin-A5 Polyclonal Antibody