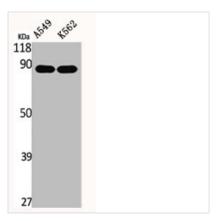

## **CUSABIO TECHNOLOGY LLC**

Western Blot analysis of A549 K562 cells using Eps8L2 Polyclonal Antibody