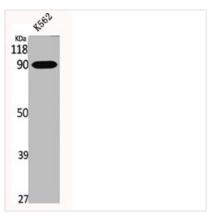

## **CUSABIO TECHNOLOGY LLC**

Western Blot analysis of K562 cells using Epsin 1 Polyclonal Antibody