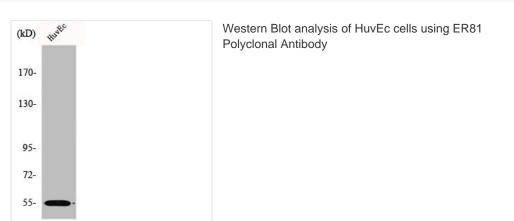

romatography using epitope-specific immunogen. |
| Isotype             | lgG                                                                                                                       |
| Alias               | ETV1; ER81; ETS translocation variant 1; Ets-related protein 81                                                           |
| Immunogen Species   | Homo sapiens (Human)                                                                                                      |
| Target Names        | ETV1                                                                                                                      |
|                     |                                                                                                                           |

## Image





1



## **CUSABIO TECHNOLOGY LLC**

🕜 Tel: +1-301-363-4651 🛛 🖂 Email: cusabio@cusabio.com 🥃 Website: www.cusabio.com 🧹