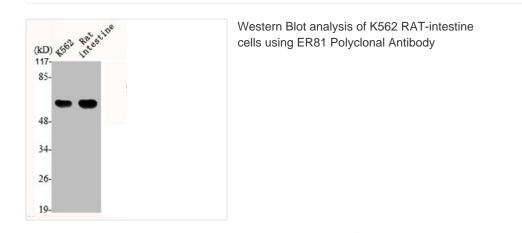

matography using epitope-specific immunogen. |
| Isotype             | lgG                                                                                                                       |
| Alias               | ETV1; ER81; ETS translocation variant 1; Ets-related protein 81                                                           |
| Immunogen Species   | Homo sapiens (Human)                                                                                                      |
| Target Names        | ETV1                                                                                                                      |
|                     |                                                                                                                           |

## Image





1



## **CUSABIO TECHNOLOGY LLC**

🕜 Tel: +1-301-363-4651 🛛 🖂 Email: cusabio@cusabio.com 🥃 Website: www.cusabio.com 🧹