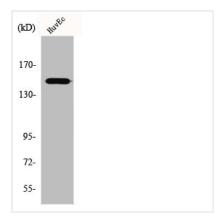

## **ERBB3** Antibody

| <b>Product Code</b> | CSB-PA002404                                                                                                                                |
|---------------------|---------------------------------------------------------------------------------------------------------------------------------------------|
| Storage             | Upon receipt, store at -20°C or -80°C. Avoid repeated freeze.                                                                               |
| Uniprot No.         | P21860                                                                                                                                      |
| Immunogen           | Synthesized peptide derived from Human ErbB-3 around the non-<br>phosphorylation site of Y1222.                                             |
| Raised In           | Rabbit                                                                                                                                      |
| Species Reactivity  | Human,Mouse,Rat                                                                                                                             |
| Tested Applications | WB, IHC, IF, ELISA; WB:1:500-1:2000, IHC:1:100-1:300, IF:1:200-1:1000, ELISA:1:10000                                                        |
| Form                | Liquid                                                                                                                                      |
| Conjugate           | Non-conjugated                                                                                                                              |
| Storage Buffer      | Liquid in PBS containing 50% glycerol, 0.5% BSA and 0.02% sodium azide.                                                                     |
| Purification Method | The antibody was affinity-purified from rabbit antiserum by affinity-chromatography using epitope-specific immunogen.                       |
| Isotype             | IgG                                                                                                                                         |
| Alias               | ERBB3; HER3; Receptor tyrosine-protein kinase erbB-3; Proto-oncogene-like protein c-ErbB-3; Tyrosine kinase-type cell surface receptor HER3 |
| Immunogen Species   | Homo sapiens (Human)                                                                                                                        |
| Target Names        | ERBB3                                                                                                                                       |
| Image               | Western Blot analysis of HuyEc cells using                                                                                                  |

Western Blot analysis of HuvEc cells using ErbB-3 Polyclonal Antibody