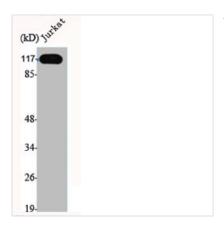

## **CUSABIO TECHNOLOGY LLC**

Western Blot analysis of Jurkat cells using ERCC4 Polyclonal Antibody