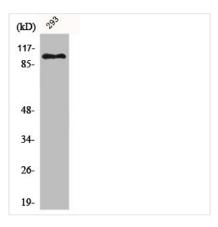

e XPF; DNA excision repair protein ERCC-4; DNA repair protein complementing XP-F cells; Xeroderma pigmentosum group F-complementing protein |
| Immunogen Species          | Homo sapiens (Human)                                                                                                                                                                  |
| Target Names               | ERCC4                                                                                                                                                                                 |
|                            |                                                                                                                                                                                       |

**Image** 



Western Blot analysis of 293 cells using ERCC4 Polyclonal Antibody



## **CUSABIO TECHNOLOGY LLC**







Western Blot analysis of Jurkat cells using ERCC4 Polyclonal Antibody