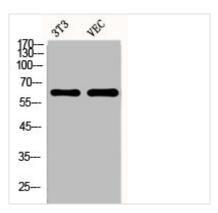

## **CUSABIO TECHNOLOGY LLC**

Western Blot analysis of NIH-3T3 VEC cells using ER<sub>β</sub> Polyclonal Antibody