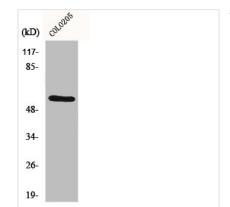

Western Blot analysis of COLO205 cells using  $\mathsf{ER}\beta \; \mathsf{Polyclonal} \; \mathsf{Antibody}$ 