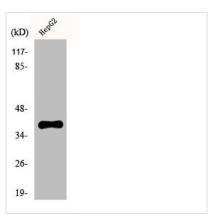

**Image** 

Western Blot analysis of HepG2 cells using FAST-1/2 Polyclonal Antibody