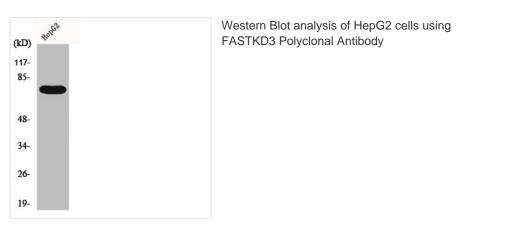

>chromatography using epitope-specific immunogen. |
| Isotype             | lgG                                                                                                                       |
| Alias               | FASTKD3; FAST kinase domain-containing protein 3                                                                          |
| Immunogen Species   | Homo sapiens (Human)                                                                                                      |
| Target Names        | FASTKD3                                                                                                                   |
|                     |                                                                                                                           |

Image



1