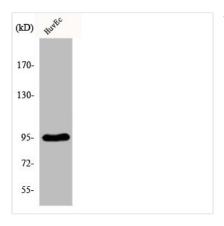

|
| Alias                      | FES; FPS; Tyrosine-protein kinase Fes/Fps; Feline sarcoma/Fujinami avian sarcoma oncogene homolog; Proto-oncogene c-Fes; Proto-oncogene c-Fps; p93c-fes |
| Immunogen Species          | Homo sapiens (Human)                                                                                                                                    |
| Target Names               | FES                                                                                                                                                     |
|                            |                                                                                                                                                         |

**Image** 



Western Blot analysis of HuvEc cells using Fes Polyclonal Antibody