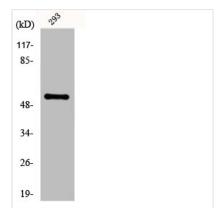

ography using epitope-specific immunogen. |
| Isotype                    | IgG                                                                                                                   |
| Alias                      | FGL2; Fibroleukin; Fibrinogen-like protein 2; pT49                                                                    |
| Immunogen Species          | Homo sapiens (Human)                                                                                                  |
| Target Names               | FGL2                                                                                                                  |
| Image                      | Western Plat analysis of 202 cells using Ed2                                                                          |



Western Blot analysis of 293 cells using Fgl2 Polyclonal Antibody