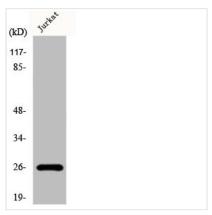

## FLT3LG Antibody

| <b>Product Code</b>        | CSB-PA002551                                                                                                          |
|----------------------------|-----------------------------------------------------------------------------------------------------------------------|
| Storage                    | Upon receipt, store at -20°C or -80°C. Avoid repeated freeze.                                                         |
| Uniprot No.                | P49771                                                                                                                |
| Immunogen                  | Synthesized peptide derived from the C-terminal region of Human Flt3-L.                                               |
| Raised In                  | Rabbit                                                                                                                |
| Species Reactivity         | Human                                                                                                                 |
| <b>Tested Applications</b> | WB, IHC, ELISA; WB:1:500-1:2000, IHC:1:100-1:300, ELISA:1:20000                                                       |
| Form                       | Liquid                                                                                                                |
| Conjugate                  | Non-conjugated                                                                                                        |
| Storage Buffer             | Liquid in PBS containing 50% glycerol, 0.5% BSA and 0.02% sodium azide.                                               |
| Purification Method        | The antibody was affinity-purified from rabbit antiserum by affinity-chromatography using epitope-specific immunogen. |
| Isotype                    | IgG                                                                                                                   |
| Alias                      | FLT3LG; Fms-related tyrosine kinase 3 ligand; Flt3 ligand; Flt3L; SL cytokine                                         |
| Immunogen Species          | Homo sapiens (Human)                                                                                                  |
| Target Names               | FLT3LG                                                                                                                |
| Image                      | Western Plot analysis of Jurket cells using Elt2 I                                                                    |

Western Blot analysis of Jurkat cells using Flt3-L Polyclonal Antibody