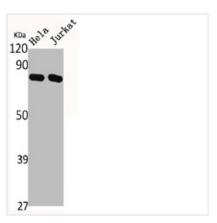

## **CUSABIO TECHNOLOGY LLC**

Western Blot analysis of HELA Jurkat cells using FoxO1A Polyclonal Antibody