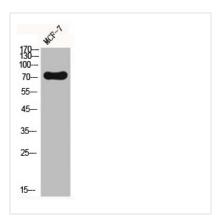

(kD) 48-34-26-19-

Western Blot analysis of COLO205 cells using FoxO3A Polyclonal Antibody