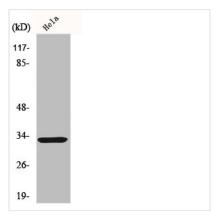

ography using epitope-specific immunogen. |
| Isotype                    | IgG                                                                                                                   |
| Alias                      | FOXR1; FOXN5; DLNB13; Forkhead box protein R1; Forkhead box protein N5                                                |
| Immunogen Species          | Homo sapiens (Human)                                                                                                  |
| Target Names               | FOXR1                                                                                                                 |
| Image                      | Western Plet analysis of Helia cella using FoyP1                                                                      |



Western Blot analysis of HeLa cells using FoxR1 Polyclonal Antibody