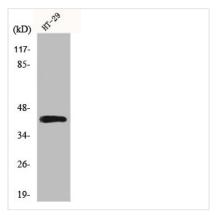

ography using epitope-specific immunogen. |
| Isotype                    | IgG                                                                                                                   |
| Alias                      | FOSL1; FRA1; Fos-related antigen 1; FRA-1                                                                             |
| Immunogen Species          | Homo sapiens (Human)                                                                                                  |
| Target Names               | FOSL1                                                                                                                 |
| Image                      | Western Plot analysis of UT20 calls using Fro 1                                                                       |



Western Blot analysis of HT29 cells using Fra-1 Polyclonal Antibody